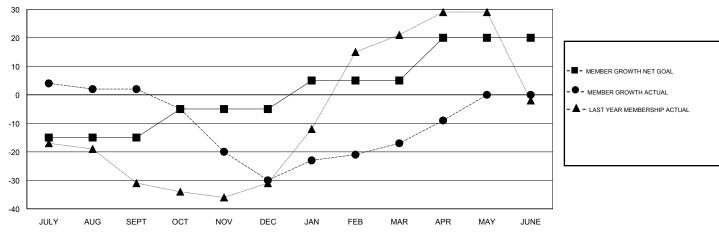

## GMT: ANTTI FORSELL LOCATION ICELAND **GMT CA**

|               | Club          | s           |               | Members               |                           |                         |                                              |
|---------------|---------------|-------------|---------------|-----------------------|---------------------------|-------------------------|----------------------------------------------|
|               | RESULTS FOR   | R 2018-2019 |               | RESULTS FOR 2018-2019 |                           |                         |                                              |
| QUARTER       | NEW CLUB GOAL | NEW CLUBS   | DROPPED CLUBS | QUARTER               | MEMBER GROWTH NET<br>GOAL | MEMBER GROWTH<br>ACTUAL | DROPPED MEMBERS ACTUAL (including transfers) |
| JULY/AUG/SEPT | 0             | 0           | 0             | JULY/AUG/SEPT         | -15                       | 25                      | 18                                           |
| OCT/NOV/DEC   | 0             | 0           | 0             | OCT/NOV/DEC           | 10                        | 10                      | 42                                           |
| JAN/FEB/MAR   | 0             | 0           | 0             | JAN/FEB/MAR           | 10                        | 24                      | 9                                            |
| APR/MAY/JUNE  | 0             | 0           | 0             | APR/MAY/JUNE          | 15                        | 10                      | 1                                            |